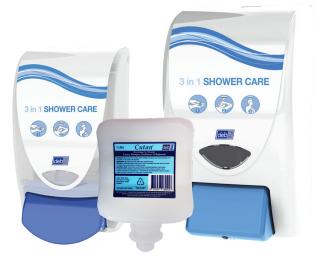

## Cutan 3-in-1 Shower Care **PRODUCT EDUCATION SHEET**

**DESCRIPTION:** Cutan 3-in-1 Shower Care is a luxury Shampoo, Conditioner and Bodywash in one. It was specifically developed for quick and easy application, with conditioning agents to leave the hair and body feeling soft and smooth. It has a light fragrance and easily lathers and rinses off, leaving the skin feeling refreshed.

## AVAILABLE PACK SIZES

| Stock Code | Description       | Case Quantity | Dispenser |
|------------|-------------------|---------------|-----------|
| SCB1L      | 1 Litre Cartridge | 6             | DIS2158   |
| 8040       | 2 Litre Cartridge | 6             | DIS2159   |